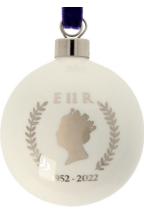

# Queen's Jubilee

BGS327 Available on Standard & Large baubles

ODL14<sup>st</sup>

QGS327®

QPD76®

SM164@

SM165@

With year-long celebrations and an extended Bank Holiday weekend in June, capture the excitement of the Queen's historic Platinum Jubilee with these commemorative mugs and baubles.