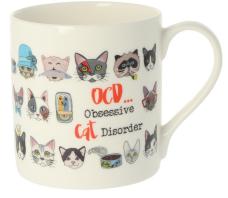

# orla kiely

After the successful launch of this range in 2020, we're delighted to introduce eight colourful, tongue-in-cheek new designs from the award-winning Dandelion Stationery.

QDS09 
Supermum

QDS10 
Superdad