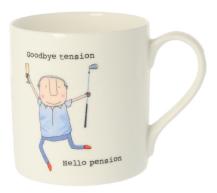

QRH62® Never Grow Up

QRH63@ Granny Pants

QRH64@ Badass Mother

**ORH65** @ Hello Pension

ORH66® Screen Time

ORH67® Coffee/Cake

ORH68@ Except Wine

QRH69@ Sing/Dance