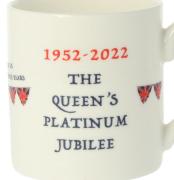

# Queen's Jubilee

BGS327 Available on Standard & Large baubles

ODL14<sup>st</sup>

QGS327®

QPD76®

SM164@

SM165@

With year-long celebrations and an extended Bank Holiday weekend in June, capture the excitement of the Queen's historic Platinum Jubilee with these commemorative mugs and baubles.