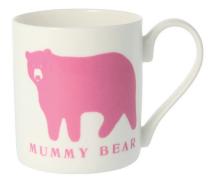

# For Mother's Day

QB16 9T

QRH06@

QB32st

QRH51@

QB47 st

QRH64®

QDS09® Supermum

RX25 ST QB

LG06 ST QB Also available What Happens At Granny's