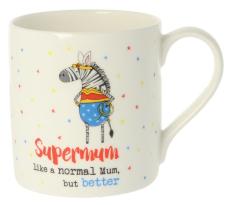

# orla kiely

After the successful launch of this range in 2020, we're delighted to introduce eight colourful, tongue-in-cheek new designs from the award-winning Dandelion Stationery.

QDS09 
Supermum

QDS10 
Superdad

# For Mother's Day

QB16 9T

QRH06@

QB32st

QRH51@

QB47 st

QRH64®

QDS09® Supermum