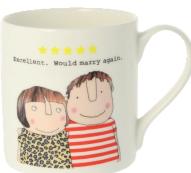

SBGS328 Standard bauble only

This design features the Official Jubilee Emblem

SBGS329 Standard bauble only

Thirteen new mugs from the multi awardwinning Rosie Made A Thing. A firm favourite with our decorating staff and customers alike.