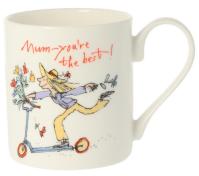

# For Mother's Day

QB16 9T

QRH06@

QB32st

QRH51@

QB47 st

QRH64®

QDS09® Supermum