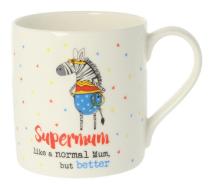

# orla kiely

After the successful launch of this range in 2020, we're delighted to introduce eight colourful, tongue-in-cheek new designs from the award-winning Dandelion Stationery.

QDS09 
Supermum

QDS10 
Superdad

# For Mother's Day

QB16 9T

QRH06@

QB32st

QRH51@

QB47 st

QRH64®

QDS09® Supermum