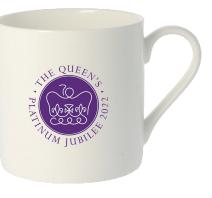

# Queen's Jubilee

BGS327 Available on Standard & Large baubles

ODL14<sup>st</sup>

QGS327®

QPD76®

SM164@

SM165@

With year-long celebrations and an extended Bank Holiday weekend in June, capture the excitement of the Queen's historic Platinum Jubilee with these commemorative mugs and baubles.