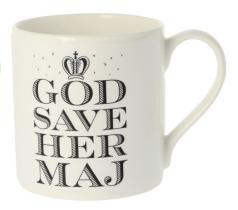

# Queen's Jubilee

BGS327 Available on Standard & Large baubles

ODL14<sup>st</sup>

QGS327®

QPD76®

SM164@

SM165@

With year-long celebrations and an extended Bank Holiday weekend in June, capture the excitement of the Queen's historic Platinum Jubilee with these commemorative mugs and baubles.