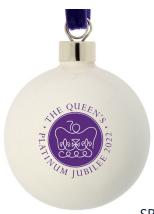

# Queen's Jubilee

BGS327 Available on Standard & Large baubles

ODL14<sup>st</sup>

QGS327®

QPD76®

SM164@

SM165@

With year-long celebrations and an extended Bank Holiday weekend in June, capture the excitement of the Queen's historic Platinum Jubilee with these commemorative mugs and baubles.