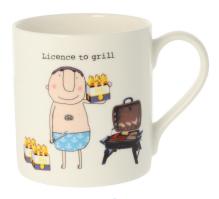

## rosie Madea thing.

QRH72 ® Coffee/Champagne

QRH74 B Licence To Grill

A vibrant colour palette and fresh twists on classic prints make these new designs irresistible for spring and beyond. Available from March 2022.