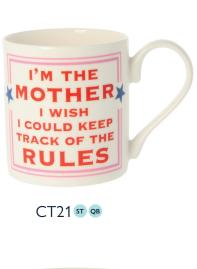

# For Mother's Day

QB16 9T

QRH06@

QB32st

QRH51@

QB47 st

QRH64®

QDS09® Supermum