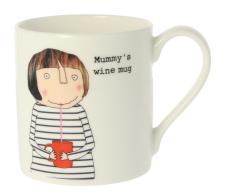

QRH62® Never Grow Up

QRH63@ Granny Pants

QRH64@ Badass Mother

**ORH65** @ Hello Pension

ORH66® Screen Time

ORH67® Coffee/Cake

ORH68@ Except Wine

QRH69@ Sing/Dance