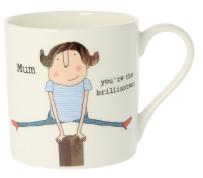

SBGS328 Standard bauble only

This design features the Official Jubilee Emblem

SBGS329 Standard bauble only

Thirteen new mugs from the multi awardwinning Rosie Made A Thing. A firm favourite with our decorating staff and customers alike.

QRH62® Never Grow Up

QRH63@ Granny Pants

QRH64@ Badass Mother

**ORH65** @ Hello Pension

ORH66® Screen Time

ORH67® Coffee/Cake

ORH68@ Except Wine

QRH69@ Sing/Dance