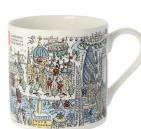

# Queen's Jubilee

BGS327 Available on Standard & Large baubles

ODL14<sup>st</sup>

QGS327®

QPD76®

SM164@

SM165@

With year-long celebrations and an extended Bank Holiday weekend in June, capture the excitement of the Queen's historic Platinum Jubilee with these commemorative mugs and baubles.