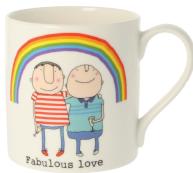

SBGS328 Standard bauble only

This design features the Official Jubilee Emblem

SBGS329 Standard bauble only

Thirteen new mugs from the multi awardwinning Rosie Made A Thing. A firm favourite with our decorating staff and customers alike.