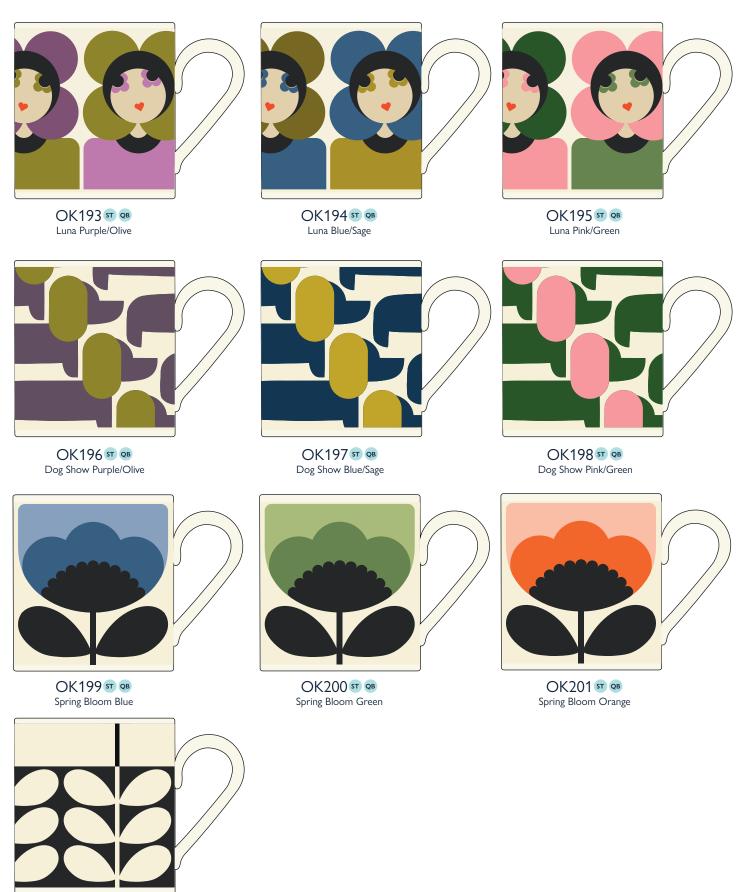

# orla kiely

After the successful launch of this range in 2020, we're delighted to introduce eight colourful, tongue-in-cheek new designs from the award-winning Dandelion Stationery.

QDS09 
Supermum

QDS10 
Superdad

OK202 ST QB Bud Stem