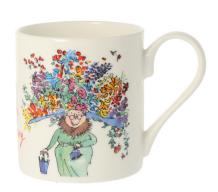

# Queen's Jubilee

BGS327 Available on Standard & Large baubles

ODL14<sup>st</sup>

QGS327®

QPD76®

SM164@

SM165@

With year-long celebrations and an extended Bank Holiday weekend in June, capture the excitement of the Queen's historic Platinum Jubilee with these commemorative mugs and baubles.