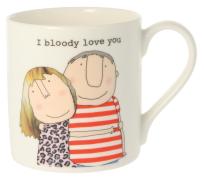

SBGS328 Standard bauble only

This design features the Official Jubilee Emblem

SBGS329 Standard bauble only

Thirteen new mugs from the multi awardwinning Rosie Made A Thing. A firm favourite with our decorating staff and customers alike.