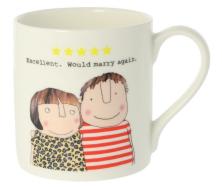

SBGS328 Standard bauble only

This design features the Official Jubilee Emblem

SBGS329 Standard bauble only

Thirteen new mugs from the multi awardwinning Rosie Made A Thing. A firm favourite with our decorating staff and customers alike.