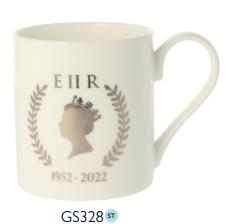

# Queen's Jubilee

BGS327 Available on Standard & Large baubles

ODL14<sup>st</sup>

QGS327®

QPD76®

SM164@

SM165@

With year-long celebrations and an extended Bank Holiday weekend in June, capture the excitement of the Queen's historic Platinum Jubilee with these commemorative mugs and baubles.

SBGS328 Standard bauble only

This design features the Official Jubilee Emblem

SBGS329 Standard bauble only

Thirteen new mugs from the multi awardwinning Rosie Made A Thing. A firm favourite with our decorating staff and customers alike.