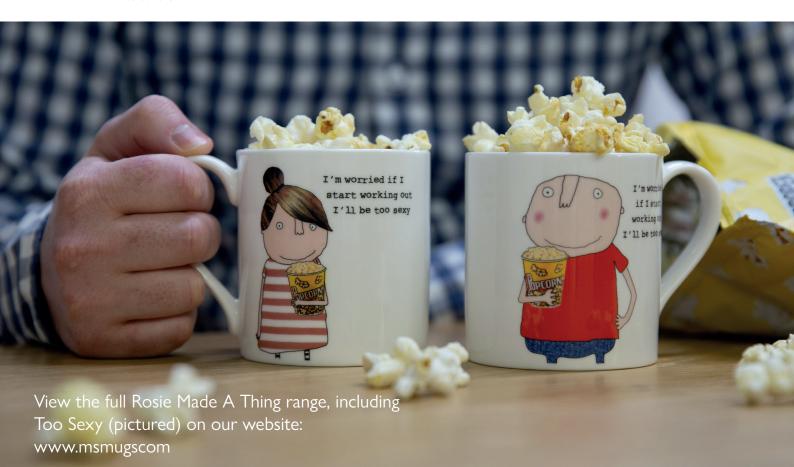

SBGS328 Standard bauble only

This design features the Official Jubilee Emblem

SBGS329 Standard bauble only

Thirteen new mugs from the multi awardwinning Rosie Made A Thing. A firm favourite with our decorating staff and customers alike.