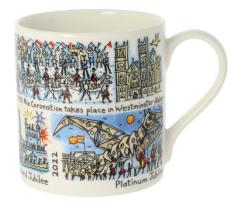

# Queen's Jubilee

BGS327 Available on Standard & Large baubles

ODL14<sup>st</sup>

QGS327®

QPD76®

SM164@

SM165@

With year-long celebrations and an extended Bank Holiday weekend in June, capture the excitement of the Queen's historic Platinum Jubilee with these commemorative mugs and baubles.